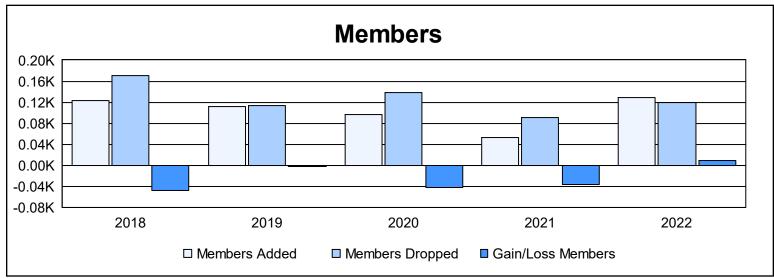

District 114 O

As of June 2022 Cumulative

| Year      | New<br>Clubs | Dropped<br>Clubs | Gain/<br>Loss<br>Clubs | New<br>Members | Charter<br>Members | Reinstate<br>Members | Transfer<br>Members | Total<br>Member<br>Added | Total<br>Members<br>Dropped | Gain/<br>Loss<br>Members |
|-----------|--------------|------------------|------------------------|----------------|--------------------|----------------------|---------------------|--------------------------|-----------------------------|--------------------------|
| 2017-2018 | 0            | 1                | -1                     | 100            | 0                  | 1                    | 22                  | 123                      | 171                         | -48                      |
| 2018-2019 | 0            | 1                | -1                     | 105            | 2                  | 2                    | 3                   | 112                      | 114                         | -2                       |
| 2019-2020 | 0            | 0                | 0                      | 87             | 0                  | 0                    | 9                   | 96                       | 138                         | -42                      |
| 2020-2021 | 0            | 1                | -1                     | 43             | 1                  | 0                    | 9                   | 53                       | 90                          | -37                      |
| 2021-2022 | 1            | 1                | 0                      | 92             | 29                 | 0                    | 7                   | 128                      | 119                         | 9                        |
| Average   | 0            | 1                | -1                     | 85             | 6                  | 1                    | 10                  | 102                      | 126                         | -24                      |