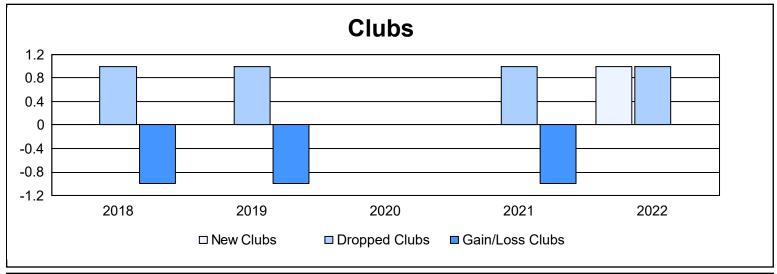

District 114 O

As of June 2022 Cumulative

| Year      | New<br>Clubs | Dropped<br>Clubs | Gain/<br>Loss<br>Clubs | New<br>Members | Charter<br>Members | Reinstate<br>Members | Transfer<br>Members | Total<br>Member<br>Added | Total<br>Members<br>Dropped | Gain/<br>Loss<br>Members |
|-----------|--------------|------------------|------------------------|----------------|--------------------|----------------------|---------------------|--------------------------|-----------------------------|--------------------------|
| 2017-2018 | 0            | 1                | -1                     | 100            | 0                  | 1                    | 22                  | 123                      | 171                         | -48                      |
| 2018-2019 | 0            | 1                | -1                     | 105            | 2                  | 2                    | 3                   | 112                      | 114                         | -2                       |
| 2019-2020 | 0            | 0                | 0                      | 87             | 0                  | 0                    | 9                   | 96                       | 138                         | -42                      |
| 2020-2021 | 0            | 1                | -1                     | 43             | 1                  | 0                    | 9                   | 53                       | 90                          | -37                      |
| 2021-2022 | 1            | 1                | 0                      | 92             | 29                 | 0                    | 7                   | 128                      | 119                         | 9                        |
| Average   | 0            | 1                | -1                     | 85             | 6                  | 1                    | 10                  | 102                      | 126                         | -24                      |